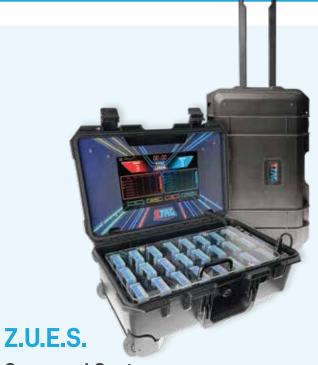

## **Command Center**

The ZTAG Unified Entertainment System stores, selects, and operates the game for 24 players. One-button-start allows anyone to operate ZTAG with ease.