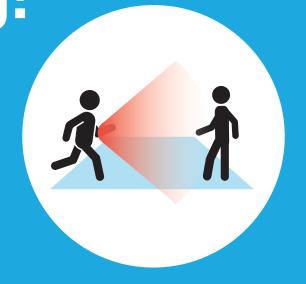

## What is ZTAG?

We've combined video-game tech with the world's most popular childhood activity:

ZTAG uses wearable proximity sensors instead of guns.

Players tag by getting within range to another player.