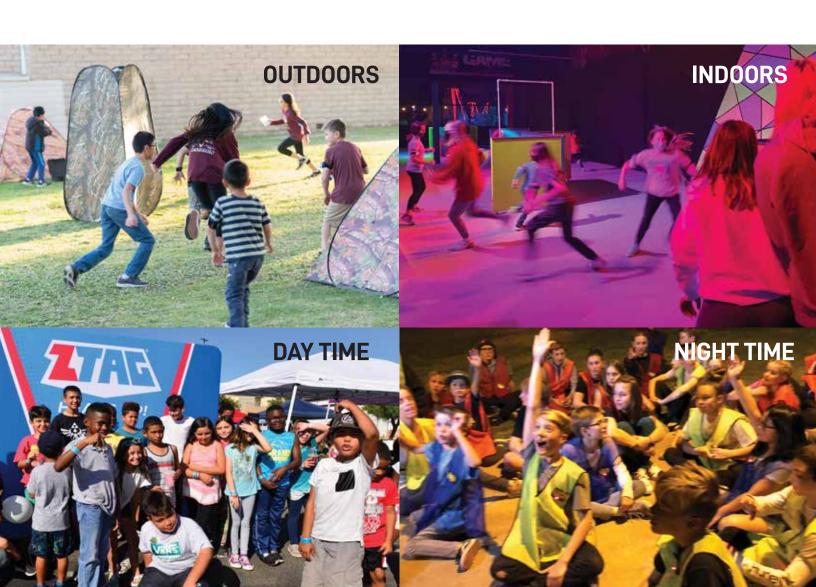

# Play Anywhere, Serve Anyone

- ▼ ZTAG is perfect for any location and any season. Play indoors during the winter and outdoors during the summer.
- ZTAG games can be played in an small, open space such as a basketball court, a park, or a dedicated arena.