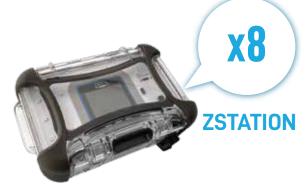

## **ZSTATION**

#### **Multifunctional Environment Device**

Device can be configured as goals, boosts, health kits, checkpoints, and more!

## **System Package**

Ztaggers x 24

Chest mounts x 24

Zstations x 8

Zstation charging cables x 8

Z.U.E.S. with 24 port charging dock

Integrated central computer

Integrated 13" touch screen