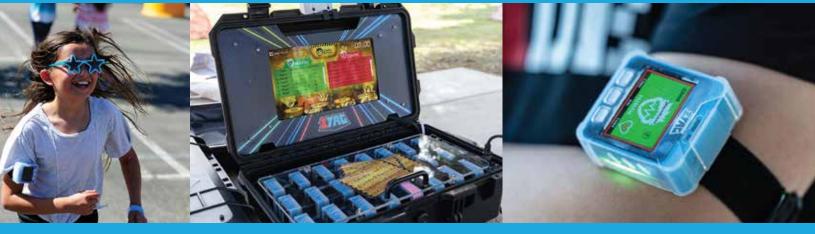

## **Wearable Active Gaming Device**

Gunless wearable tagger allows players to actively run and interact with each other by proximity.

## **ZSTATION**

#### **Multifunctional Environment Device**

Device can be configured as goals, boosts, health kits, checkpoints, and more!

## **Command Center**

The ZTAG Unified Entertainment System stores, selects, and operates the game for 24 players. One-button-start allows anyone to operate ZTAG with ease.