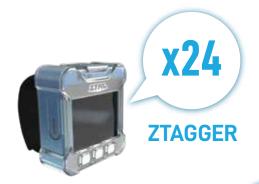

## **Wearable Active Gaming Device**

Gunless wearable tagger allows players to actively run and interact with each other by proximity.

## **System Package**

Ztaggers x 24

Chest mounts x 24

Zstations x 8

Zstation charging cables x 8

Z.U.E.S. with 24 port charging dock

Integrated central computer

Integrated 13" touch screen