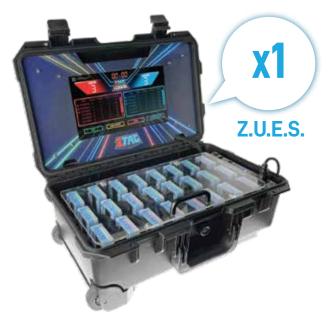

## **Command Center**

The ZTAG Unified Entertainment System stores, selects, and operates the game for 24 players. One-button-start allows anyone to operate ZTAG with ease.

## **System Package**

Ztaggers x 24

Chest mounts x 24

Zstations x 8

Zstation charging cables x 8

Z.U.E.S. with 24 port charging dock

Integrated central computer

Integrated 13" touch screen

Dedicated long-range wifi router

Wireless keyboard

High-action games x 4

1 year manufacturer warranty

First year of annual service plan

| Ztagger      | \$300    | x 24 |
|--------------|----------|------|
| Zstation     | \$350    | x 8  |
| Z.U.E.S.     | \$2,500  | x 1  |
| Service Plan | \$600    | x 1  |
| Total Value  | \$13,100 |      |